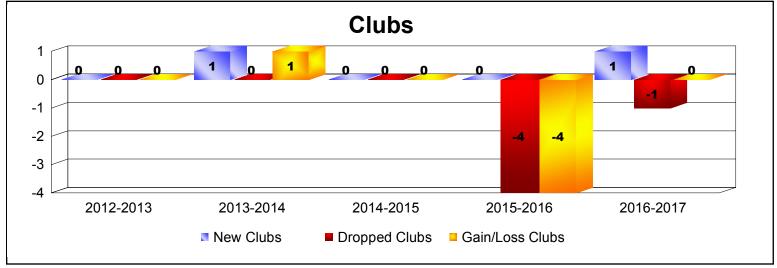

District 31 O

As of June 2017 Cumulative

| Year      | New<br>Clubs | Dropped<br>Clubs | Gain/<br>Loss<br>Clubs | New<br>Members | Charter<br>Members | Reinstate<br>Members | Transfer<br>Members | Total<br>Member<br>Added | Total<br>Members<br>Dropped | Gain/<br>Loss<br>Members |
|-----------|--------------|------------------|------------------------|----------------|--------------------|----------------------|---------------------|--------------------------|-----------------------------|--------------------------|
| 2012-2013 | 0            | 0                | 0                      | 87             | 0                  | 8                    | 13                  | 108                      | -181                        | -73                      |
| 2013-2014 | 1            | 0                | 1                      | 109            | 21                 | 3                    | 10                  | 143                      | -147                        | -4                       |
| 2014-2015 | 0            | 0                | 0                      | 118            | 1                  | 4                    | 6                   | 129                      | -197                        | -68                      |
| 2015-2016 | 0            | -4               | -4                     | 78             | 1                  | 4                    | 5                   | 88                       | -194                        | -106                     |
| 2016-2017 | 1            | -1               | 0                      | 68             | 20                 | 1                    | 15                  | 104                      | -143                        | -39                      |
| Average   | 0            | -1               | -1                     | 92             | 9                  | 4                    | 10                  | 114                      | -172                        | -58                      |