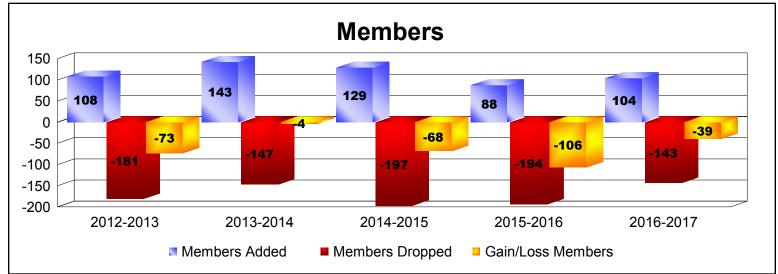

District 31 O

As of June 2017 Cumulative

| Year      | New<br>Clubs | Dropped<br>Clubs | Gain/<br>Loss<br>Clubs | New<br>Members | Charter<br>Members | Reinstate<br>Members | Transfer<br>Members | Total<br>Member<br>Added | Total<br>Members<br>Dropped | Gain/<br>Loss<br>Members |
|-----------|--------------|------------------|------------------------|----------------|--------------------|----------------------|---------------------|--------------------------|-----------------------------|--------------------------|
| 2012-2013 | 0            | 0                | 0                      | 87             | 0                  | 8                    | 13                  | 108                      | -181                        | -73                      |
| 2013-2014 | 1            | 0                | 1                      | 109            | 21                 | 3                    | 10                  | 143                      | -147                        | -4                       |
| 2014-2015 | 0            | 0                | 0                      | 118            | 1                  | 4                    | 6                   | 129                      | -197                        | -68                      |
| 2015-2016 | 0            | -4               | -4                     | 78             | 1                  | 4                    | 5                   | 88                       | -194                        | -106                     |
| 2016-2017 | 1            | -1               | 0                      | 68             | 20                 | 1                    | 15                  | 104                      | -143                        | -39                      |
| Average   | 0            | -1               | -1                     | 92             | 9                  | 4                    | 10                  | 114                      | -172                        | -58                      |